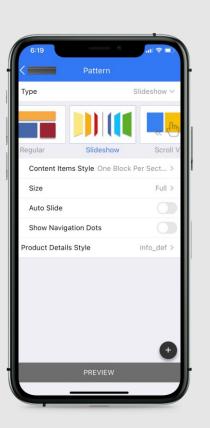

### **CMyApps Components**

The CMyApps has 2 major components:

APP DESIGNER Component It's like webpage designer. It provides functionalities for mobile app designer to create fantastic and wonderful lookand-feel layouts with good user experience. All designers have to do are drag-and-drop and point-and-touch.

## **CMyApps Features**

CMyApps brings the solution to your devices. It transfers your store website on to mobile devices apps without compromising core functionality:

- Attractive user-friendly shopping cart experiences.
- Easy to use drag-and-drop, point-and-touch features that accelerate the app creation process.
- Customizable layouts / themes / font sizes / colors / images.
- Integrate with WordPress WooCommerce website to synchronize all products, prices, descriptions, pictures, stock levels, user management, shipping.
- Filter and search for a product based on its name and description.