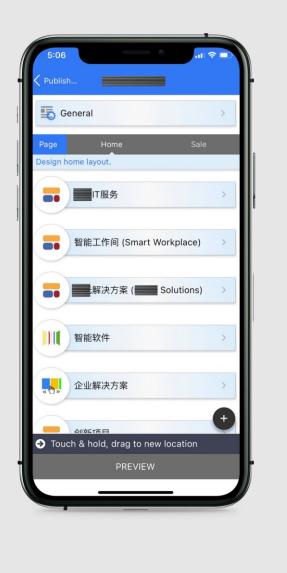

### **CMyApps Components**

The CMyApps has 2 major components:

APP DESIGNER Component It's like webpage designer. It provides functionalities for mobile app designer to create fantastic and wonderful lookand-feel layouts with good user experience. All designers have to do are drag-and-drop and point-and-touch.