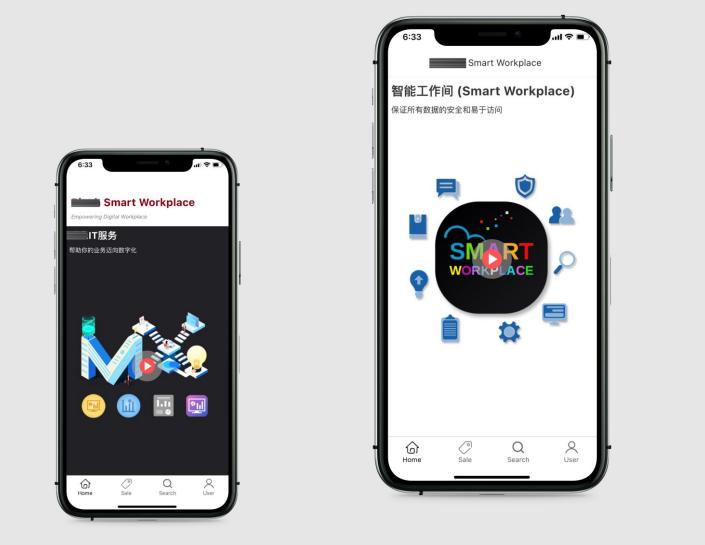

|    |               |          |
|            | 23/07/2021 7:19 PM            | 1  |               | >        |
| ٢          | CMyApps                       |    |               | Ø        |
|            | author                        |    |               |          |
|            |                               |    |               |          |
|            | 26/07/2021 6:30 PM            | Λ  |               | >        |
| 0          | CMyApps                       |    |               |          |
| :          | author                        |    |               |          |
| E          |                               |    |               | >        |
| (٦)        | 26/07/2021 6:30 PM            | 1  |               |          |

















#### **END USER Screenshots**





#### **END USER Screenshots**



#### **END USER Screenshots**





#### Contact

https://www.atpath.com/contact