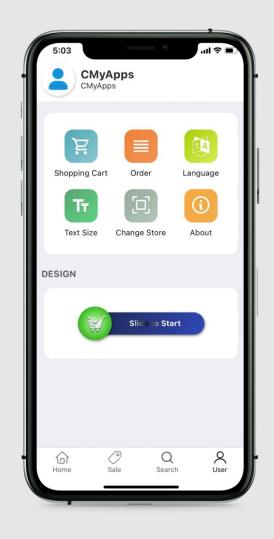

ble to draw customers' attention.
- Work with common payment methods.
- Smooth checkout flow & multiple shipping.
- Multi-lingual support.
- Continuous upgrade & updates which would help the integrations with the future release and features on WordPress WooCommerce.

## Why CMyApps is Better Choice

#### <u>CMyApps</u>

- 100% native app
- Intuitive drag-and-drop, point-and-touch to create professional mobile app layouts
- Design and publish layouts in minutes rather than days
- Excellent user experience (UX)
- Easy to support and upgrade

#### **Competitors**

- Mostly HTML5
- Extension from desktop website to mobile website
- Mobile layout must be the same theme as website layout
- Poor user experience as users are just like reading another website on mobile devices.

### Screenshots





|            | :06                           |    | چ الد<br>الد  |          |
|------------|-------------------------------|----|---------------|----------|
| <          | Sav                           | ed |               |          |
| -          | Created By                    |    | App Layout Na | ame      |
| <b>(</b> ) | Modified Time                 | 2  | Modified By   |          |
|            | author                        |    |               | ••••     |
| E          |                               |    |               |          |
|            | 28/07/2021 2:16 PM            |    |               |          |
| ٢          | Cherry Chen                   |    | PUBLISHED     | <u>~</u> |
|            | author                        |    |               |          |
|