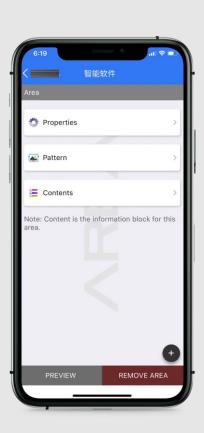

### **CMyApps Components**

The CMyApps has 2 major components:

APP DESIGNER Component It's like webpage designer. It provides functionalities for mobile app designer to create fantastic and wonderful lookand-feel layouts with good user experience. All designers have to do are drag-and-drop and point-and-touch.

END USER Component It's like web browser. It get the products / order / images / videos / attributes / etc information and associated layout format from backend server and combining to provide a nice looking mobile screens for end user to have good user experience.