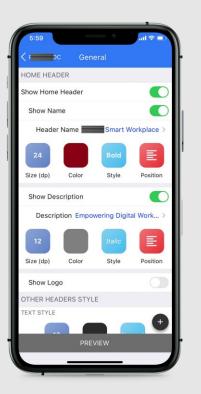

### **CMyApps Components**

The CMyApps has 2 major components:

APP DESIGNER Component It's like webpage designer. It provides functionalities for mobile app designer to create fantastic and wonderful lookand-feel layouts with good user experience. All designers have to do are drag-and-drop and point-and-touch.

## **CMyApps Features**

CMyApps brings the solution to your devices. It transfers your store website on to mobile devices apps without compromising core functionality:

- Attractive user-friendly shopping cart experiences.
- Easy to use drag-and-drop, point-and-touch features that accelerate the app creation process.
- Customizable layouts / themes / font sizes / colors / images.
- Integrate with WordPress WooCommerce website to synchronize all products, prices, descriptions, pictures, stock levels, user management, shipping.
- Filter and search for a product based on its name and description.

## **CMyApps Features**

- App coupon, reward points, product label, etc.
- Have push notifications available to draw customers' attention.
- Work with common payment methods.
- Smooth checkout flow & multiple shipping.
- Multi-lingual support.
- Continuous upgrade & updates which would help the integrations with the future release and features on WordPress WooCommerce.