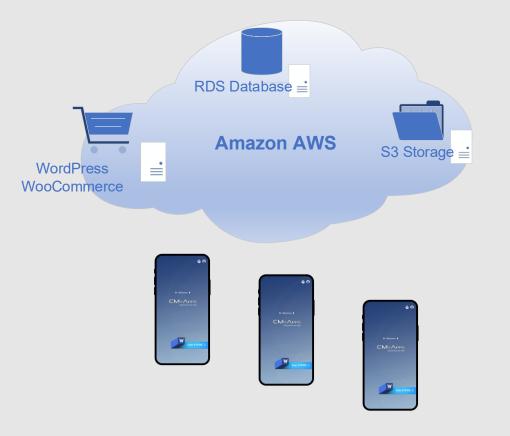

## **CMyApps Logical Diagram**

**CMyApps Logical Diagram** 

### **CMyApps Components**

The CMyApps has 2 major components:

APP DESIGNER Component It's like webpage designer. It provides functionalities for mobile app designer to create fantastic and wonderful lookand-feel layouts with good user experience. All designers have to do are drag-and-drop and point-and-touch.

END USER Component It's like web browser. It get the products / order / images / videos / attributes / etc information and associated layout format from backend server and combining to provide a nice looking mobile screens for end user to have good user experience.