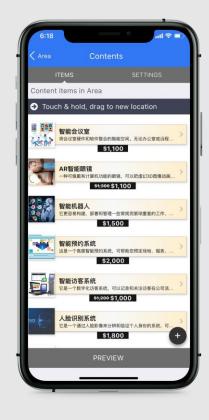

END USER Component It's like web browser. It get the products / order / images / videos / attributes / etc information and associated layout format from backend server and combining to provide a nice looking mobile screens for end user to have good user experience.

## **CMyApps Features**

CMyApps brings the solution to your devices. It transfers your store website on to mobile devices apps without compromising core functionality:

- Attractive user-friendly shopping cart experiences.
- Easy to use drag-and-drop, point-and-touch features that accelerate the app creation process.
- Customizable layouts / themes / font sizes / colors / images.
- Integrate with WordPress WooCommerce website to synchronize all products, prices, descriptions, pictures, stock levels, user management, shipping.
- Filter and search for a product based on its name and description.